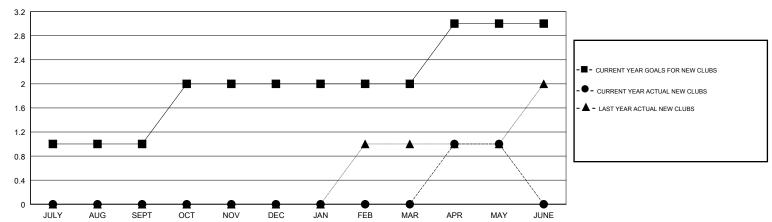

#### GOALS AND ACTUAL NEW CLUBS CUMULATIVE

### **LOCATION NEW YORK**

**GMT CA** 

| Clubs         |               |           |               | Members               |                           |                         |                                              |
|---------------|---------------|-----------|---------------|-----------------------|---------------------------|-------------------------|----------------------------------------------|
|               | RESULTS FOR   | 2018-2019 |               | RESULTS FOR 2018-2019 |                           |                         |                                              |
| QUARTER       | NEW CLUB GOAL | NEW CLUBS | DROPPED CLUBS | QUARTER               | MEMBER GROWTH NET<br>GOAL | MEMBER GROWTH<br>ACTUAL | DROPPED MEMBERS ACTUAL (including transfers) |
| JULY/AUG/SEPT | 1             | 0         | 0             | JULY/AUG/SEPT         | 15                        | 24                      | 28                                           |
| OCT/NOV/DEC   | 1             | 0         | 0             | OCT/NOV/DEC           | 20                        | 24                      | 32                                           |
| JAN/FEB/MAR   | 0             | 0         | 0             | JAN/FEB/MAR           | 15                        | 27                      | 32                                           |
| APR/MAY/JUNE  | 1             | 1         | 0             | APR/MAY/JUNE          | 15                        | 35                      | 24                                           |