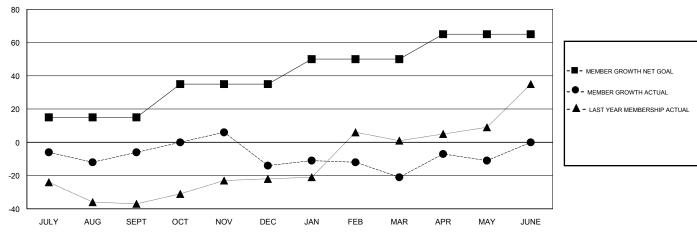

### GOALS AND ACTUAL MEMBERS CUMULATIVE

| DROPPED CLUBS: 0  DROPPED MEMBERS |     | 23 CLUBS OF 45 ADDED 1 OR MORE<br>NEW MEMBERS | GENDER DISTRIBUTION  MALE 949 (70.19%)  FEMALE 403 (29.81%)  Women Percentage Fiscal Year Goal: 5% |     |
|-----------------------------------|-----|-----------------------------------------------|----------------------------------------------------------------------------------------------------|-----|
| DECEASED                          | 18  | CLICK HERE FOR CUMULATIVE                     | TOTAL FAMILY UNIT MEMBERS                                                                          | 85  |
| CLUB CANCELLED                    | 0   | MEMBERSHIP DATA                               |                                                                                                    | 4.4 |
| OTHER                             | 98  |                                               | FAMILY MEMBERS PAYING HALF  DUES                                                                   | 44  |
| TOTAL                             | 116 |                                               |                                                                                                    |     |

### **LOCATION NEW YORK**

**GMT CA** 

| Clubs         |               |           |               | Members               |                           |                         |                                              |
|---------------|---------------|-----------|---------------|-----------------------|---------------------------|-------------------------|----------------------------------------------|
|               | RESULTS FOR   | 2018-2019 |               | RESULTS FOR 2018-2019 |                           |                         |                                              |
| QUARTER       | NEW CLUB GOAL | NEW CLUBS | DROPPED CLUBS | QUARTER               | MEMBER GROWTH NET<br>GOAL | MEMBER GROWTH<br>ACTUAL | DROPPED MEMBERS ACTUAL (including transfers) |
| JULY/AUG/SEPT | 1             | 0         | 0             | JULY/AUG/SEPT         | 15                        | 24                      | 28                                           |
| OCT/NOV/DEC   | 1             | 0         | 0             | OCT/NOV/DEC           | 20                        | 24                      | 32                                           |
| JAN/FEB/MAR   | 0             | 0         | 0             | JAN/FEB/MAR           | 15                        | 27                      | 32                                           |
| APR/MAY/JUNE  | 1             | 1         | 0             | APR/MAY/JUNE          | 15                        | 35                      | 24                                           |